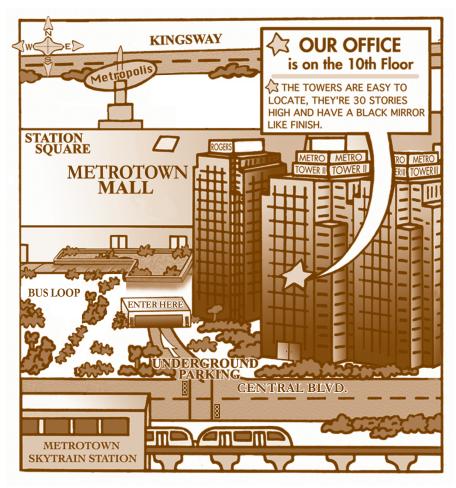

#### PLEASE BRING X-RAYS, PHN, AND DENTAL INSURANCE INFORMATION

Enter the parking lot from **Central Boulevard** and keep in the right hand lane as you go underground. Park near **Metrotower II** sign. Take the parking elevator up to the lobby and then the regular elevator up to the **10th floor** of **Tower II**. **Do Not** park on Kingsway – use **Central Boulevard** only. Use these directions, not your GPS.